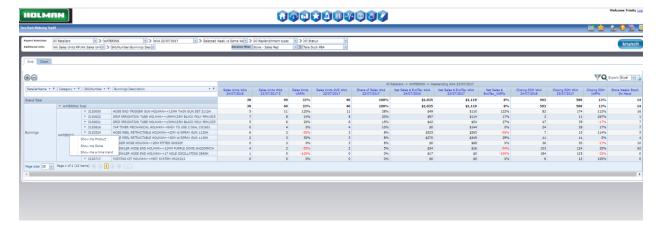

14. To sort by store, right click "watering" in the table and select "Show me Store". See below:

Once it Krunches it will look like the below:

15. Repeat for plumbing Top 5. Your plumbing report will look like the below: