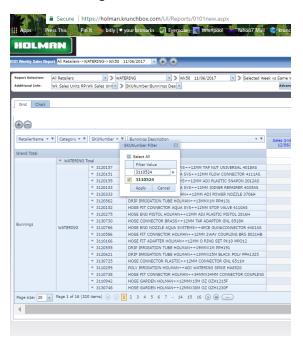

For this example, I will be setting up a favourite for the top 10 Watering products in Tara Duck's region.

- 1. Open krunchbox. Select Reports Weekly Sales.
- 2. Select Parameters:
  - a. All Retailers
  - b. Category = Watering and Plumbing
  - c. Current Week (Wk 4 for this example)
  - d. Selected Week vs Same Week Last Year
  - e. All Replenishment Types
  - f. All Status
  - g. Additional Info: Sales Units BP, Sales Units RP, Sales Units AVE, Sales \$ excl tax BP, Sales \$ excl tax RP, Closing SOH Units BP, Store Weeks Stock on Hand
  - h. Further additional info: > select "SKU Number" and "Bunnings Description"
  - i. Advanced Filter: Store SalesRep > Tara Duck PBA
    - i. VARIATION Depending on your level of access, you may choose to use the Advanced Filter by StoreName and select all the stores that you want to monitor.
- 3. Press Krunch
- 4. We will now isolate our focus product. Click on the **little filter icon** next to the SKUNumber heading.

- 5. Deselect all.
- 6. Type in the **fineline** for the product you want.
- 7. Select it using the checkbox.
- 8. Repeat for the remaining finelines so you have your **Top 10 Products** checked.
- 9. Click "Apply"
- 10. Your report will Krunch automatically and update. Your screen will now look like the below:

- 11. You can see each of your products down the column to the left, with a total along the top row.
- 12. Now we are going to save this report and have it sent to us as an updated version each week with new sales data. Click **the little gold star** at the top right of your screen to create a favourite.
- 13. Name your favourite in the little pop up window that appears. **Click the checkbox** to set up an email.