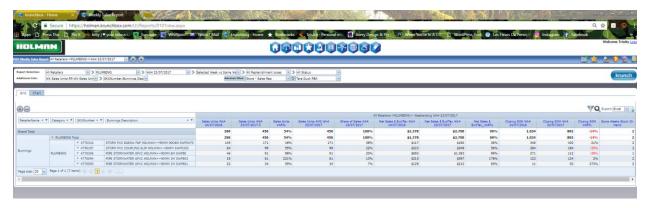

14. To sort by store, right click "watering" in the table and select "Show me Store". See below:

Once it Krunches it will look like the below:

15. Repeat for plumbing Top 5. Your plumbing report will look like the below: