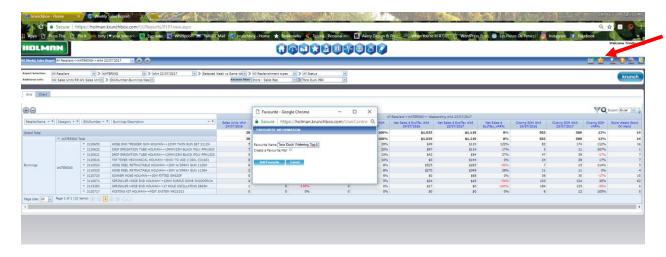

- 11. You can see each of your products down the column to the left, with a total along the top row.
- 12. Now we are going to save this report and have it sent to us as an updated version each week with new sales data. Click **the little gold star** at the top right of your screen to create a favourite.
- 13. Name your favourite in the little pop up window that appears. **Click the checkbox** to set up an email.