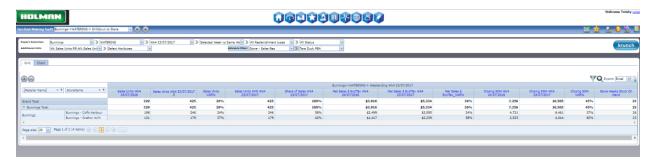

- 5. Deselect all.
- 6. Type in the **fineline** for the product you want.
- 7. Select it using the checkbox.
- 8. Repeat for the remaining finelines so you have your **Top 10 Products** checked.
- 9. Click "Apply"
- 10. Your report will Krunch automatically and update. Your screen will now look like the below:

- 11. You can see each of your products down the column to the left, with a total along the top row.
- 12. Now we are going to save this report and have it sent to us as an updated version each week with new sales data. Click **the little gold star** at the top right of your screen to create a favourite.
- 13. Name your favourite in the little pop up window that appears. **Click the checkbox** to set up an email.