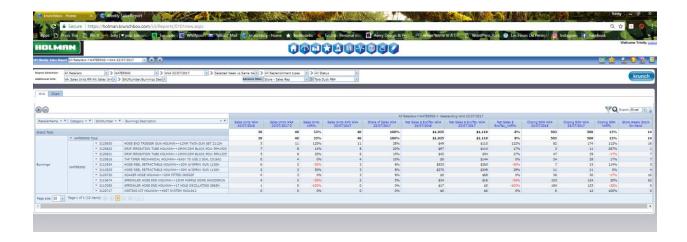

- 11. You can see each of your products down the column to the left, with a total along the top row.
- 12. Now we are going to save this report and have it sent to us as an updated version each week with new sales data. Click **the little gold star** at the top right of your screen to create a favourite.
- 13. Name your favourite in the little pop up window that appears. **Click the checkbox** to set up an email.

14. To sort by store, right click "watering" in the table and select "Show me Store". See below:

Once it Krunches it will look like the below:

15. Repeat for plumbing Top 5. Your plumbing report will look like the below: