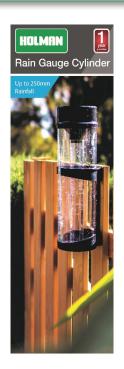

#### **INCOMING PRODUCTS**

Product Code: RGC1000

#### Features:

- Catches up to 250mm of rainfall
- Easy to read
   1mm increments
- Large funnel for improved rainfall catchment
- Outer cylinder catches rainwater overflow

Product Code: RGW1001