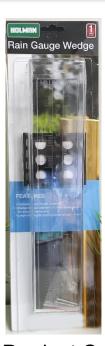

#### Features:

- Catches up to 250mm of rainfall
- Easy to read
   1mm increments
- Large funnel for improved rainfall catchment
- Outer cylinder catches rainwater overflow

Product Code: RGW1001

#### Features:

- UV Stabilised for long life
- Easy to read increments
- Wedge shaped for measuring small rainfalls
- Large opening for improved rainfall catchment
- Gauge removable from bracket for checking measurements