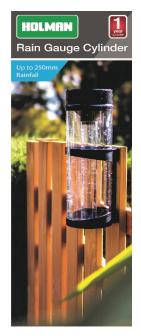

#### **INCOMING PRODUCTS**

Product Code: RGC1000

#### Features:

- Catches up to 250mm of rainfall
- Easy to read
   1mm increments
- Large funnel for improved rainfall catchment
- Outer cylinder catches rainwater overflow

Product Code: RGW1001