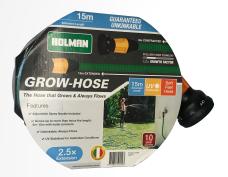

### **INCOMING PRODUCTS DETAILS**

GHF15 GHF30

- Adjustable spray Nozzle Included
- Grows up to more than twice its original length with water pressure
- Unkinkable: Always Flows
- UV Stabilized for Australian Conditions
- 10 Year Guarantee

| FINELINE: | CODE: | PRODUCT DESCRIPTION: | PACK<br>QUANTITIES: | RETAIL<br>COST: |
|-----------|-------|----------------------|---------------------|-----------------|
| 3110999   | GHF15 | GROW HOSE 15M        | 12                  | \$39.00         |
| 3121062   | GHF30 | GROW HOSE 30M        | 8                   | \$59.00         |