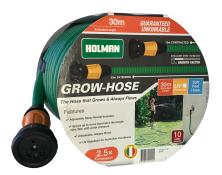

### **INCOMING PRODUCTS DETAILS**

GHF15 GHF30

- Adjustable spray Nozzle Included
- Grows up to more than twice its original length with water pressure
- Unkinkable: Always Flows
- UV Stabilized for Australian Conditions
- 10 Year Guarantee

| FINELINE: | CODE: | PRODUCT DESCRIPTION: | PACK<br>QUANTITIES: | RETAIL<br>COST: |
|-----------|-------|----------------------|---------------------|-----------------|
| 3110999   | GHF15 | GROW HOSE 15M        | 12                  | \$39.00         |
| 3121062   | GHF30 | GROW HOSE 30M        | 8                   | \$59.00         |