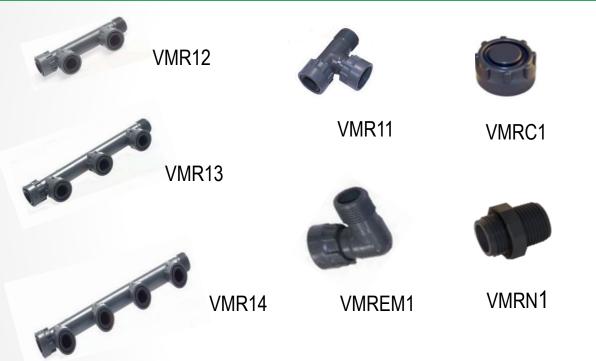

#### MANIFOLDS SETUP

| FINELINE: | CODE:   | PRODUCT DESCRIPTION: | PACK<br>QUANTITIES: | RETAIL<br>COST: |
|-----------|---------|----------------------|---------------------|-----------------|
| 3130823   | VMR12   | 25MM 2 WAY MANIFOLD  | 5                   | \$14.00         |
| 3130824   | VMR13   | 25MM 3 WAY MANIFOLD  | 5                   | \$19.54         |
| 3130825   | VMR14   | 25MM 4 WAY MANIFOLD  | 5                   | \$27.60         |
| 3121101   | VMR11   | 25MM TEE FXFXM       | 10                  | \$11.90         |
| 3121102   | VMREFM1 | 25MM ELBOW MXF       | 10                  | \$10.48         |
| 3121103   | VMRN1   | 25MM O-RING NIPPLE   | 10                  | \$7.50          |
| 3121105   | VMRC1   | 25MM O-RING CAP      | 10                  | \$7.10          |