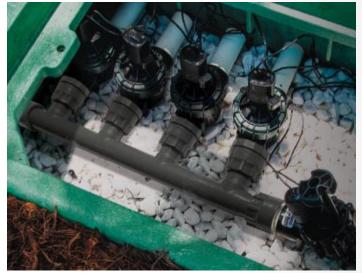

#### **INCOMING PRODUCTS**

### Features

- Swivel screw-ends for assembly in tight areas.
- Pressure rated to 1000kPa
- Watertight encapsulated O-rings at female connections.
- No tools required.
- Durable UV resistant and high-impact construction.

#### MANIFOLDS SETUP

| FINELINE: | CODE:   | PRODUCT DESCRIPTION: | PACK<br>QUANTITIES: | RETAIL<br>COST: |
|-----------|---------|----------------------|---------------------|-----------------|
| 3130823   | VMR12   | 25MM 2 WAY MANIFOLD  | 5                   | \$14.00         |
| 3130824   | VMR13   | 25MM 3 WAY MANIFOLD  | 5                   | \$19.54         |
| 3130825   | VMR14   | 25MM 4 WAY MANIFOLD  | 5                   | \$27.60         |
| 3121101   | VMR11   | 25MM TEE FXFXM       | 10                  | \$11.90         |
| 3121102   | VMREFM1 | 25MM ELBOW MXF       | 10                  | \$10.48         |
| 3121103   | VMRN1   | 25MM O-RING NIPPLE   | 10                  | \$7.50          |
| 3121105   | VMRC1   | 25MM O-RING CAP      | 10                  | \$7.10          |